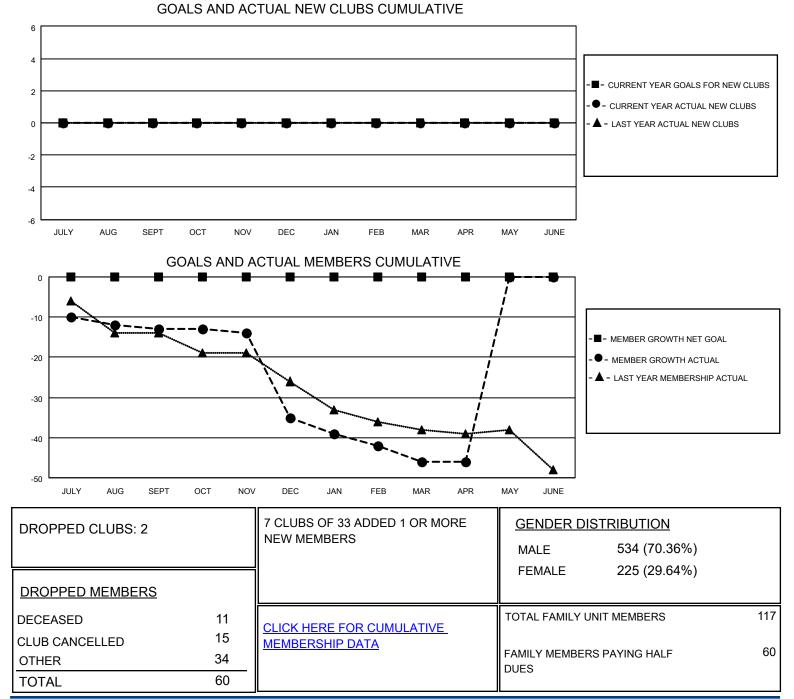

## LOCATION PENNSYLVANIA

District 14 K

Results as of: 4/30/2021

| Clubs                 |               |           |               | Members               |                          |                         |                                                    |
|-----------------------|---------------|-----------|---------------|-----------------------|--------------------------|-------------------------|----------------------------------------------------|
| RESULTS FOR 2020-2021 |               |           |               | RESULTS FOR 2020-2021 |                          |                         |                                                    |
| QUARTER               | NEW CLUB GOAL | NEW CLUBS | DROPPED CLUBS | QUARTER               | EMBER GROWTH NET<br>GOAL | MEMBER GROWTH<br>ACTUAL | DROPPED<br>MEMBERS ACTUAL<br>(including transfers) |
| JULY/AUG/SEPT         | 0             | 0         | 0             | JULY/AUG/SEPT         | - 0                      | 7                       | 16                                                 |
| OCT/NOV/DEC           | 0             | 0         | 2             | OCT/NOV/DEC           | 0                        | 7                       | 29                                                 |
| JAN/FEB/MAR           | 0             | 0         | 0             | JAN/FEB/MAR           | 0                        | 1                       | 12                                                 |
| APR/MAY/JUNE          | 0             | 0         | 0             | APR/MAY/JUNE          | 0                        | 4                       | 3                                                  |